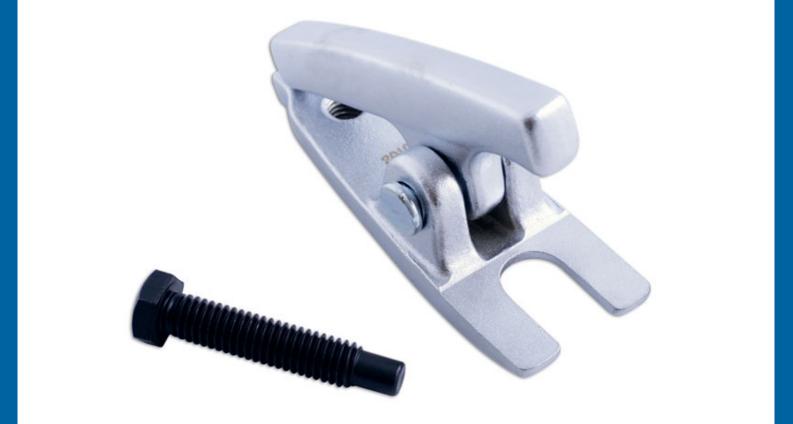

## **Ball Joint Separator - Scissor Type**

For separating ball joints this tool uses the scissor method.

## **Additional Information**

- Jaw size: 30mm (width), 18mm (depth); maximum opening: 50mm.
- · Removes ball pin housing on steering arms.
- Steel force screw for leverage.
- Manufactured from carbon steel.
- The tool should not need forcing. If it does, the ball joint will need gently tapping or heating to help separate it.