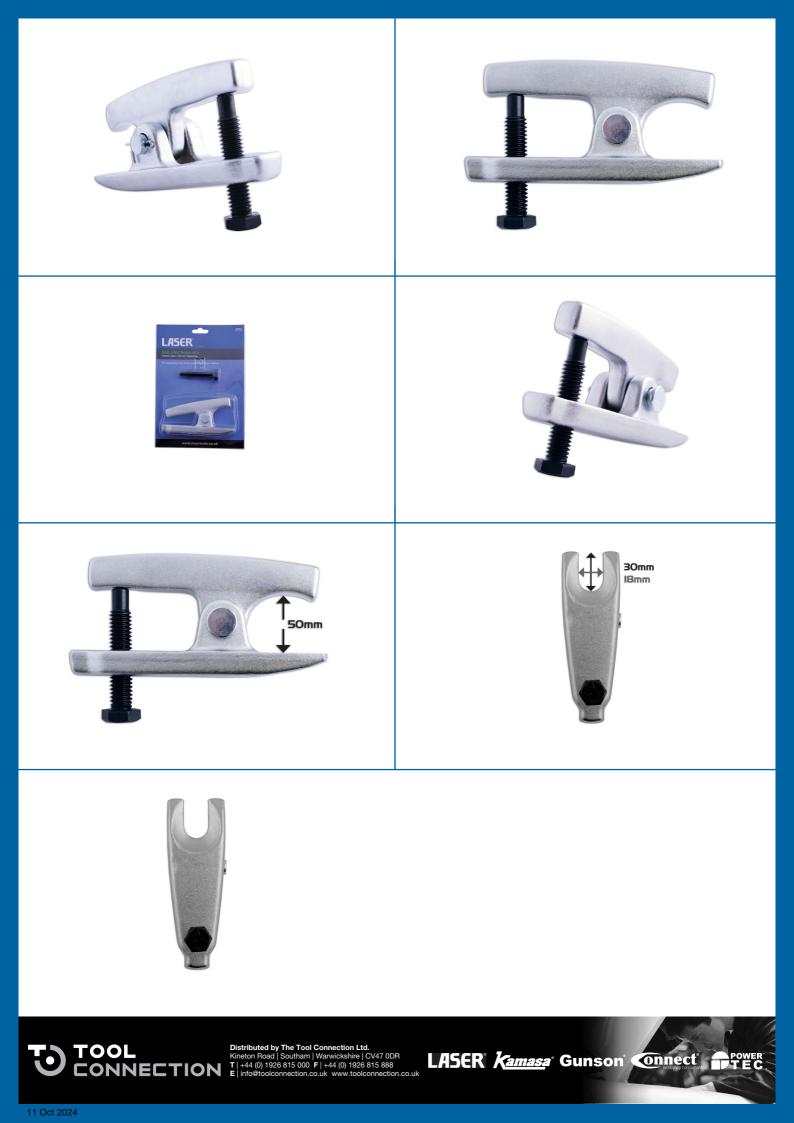

## **Ball Joint Separator - Scissor Type**

For separating ball joints this tool uses the scissor method.

## **Additional Information**

- Jaw size: 30mm (width), 18mm (depth); maximum opening: 50mm.
- · Removes ball pin housing on steering arms.
- Steel force screw for leverage.
- Manufactured from carbon steel.
- The tool should not need forcing. If it does, the ball joint will need gently tapping or heating to help separate it.